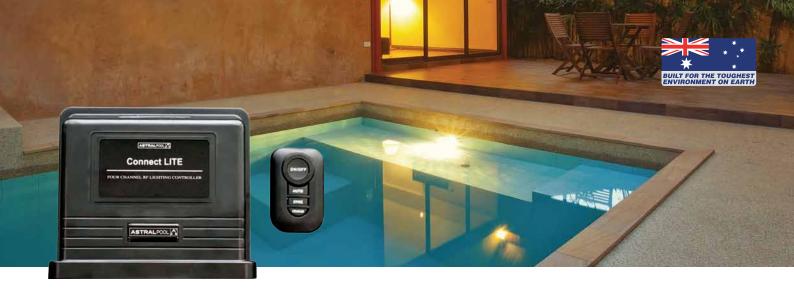

# **CONNECT LITE**

AstralPool's Connect LITE is the easiest way to automate your swimming pool. It offers pool owners total control of up to four colour-changing LED lights. When integrated with a Viron Chlorinator, you can choose up to 4 timer periods to control your pool lights.

### **TOTAL LIGHTING CONTROLLER**

The Connect Lite gives you the functionality to operate up to 4 x SLX Lights. It couldn't be easier to activate and deactivate lights, change colours or return lights to Sync position with an easy one-touch button.

#### **EASY CONTROL**

The included convenient RF handheld remote allows for easy intuitive control.