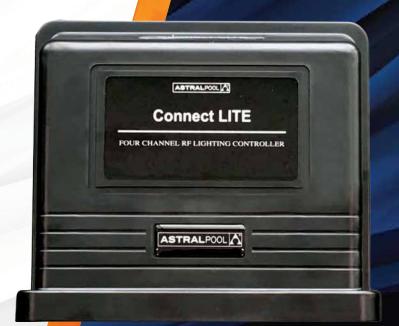

# **CONNECT LITE**

AstralPool's Connect LITE is the easiest way to automate your swimming pool. It offers pool owners total control of up to four colour-changing LED lights. When integrated with a Viron Chlorinator, you can choose up to 4 timer periods to control your pool lights.

### **TOTAL LIGHTING CONTROLLER**

The Connect Lite gives you the functionality to operate up to 4 x SLX Lights. It couldn't be easier to activate and deactivate lights, change colours or return lights to Sync position with an easy one-touch button.