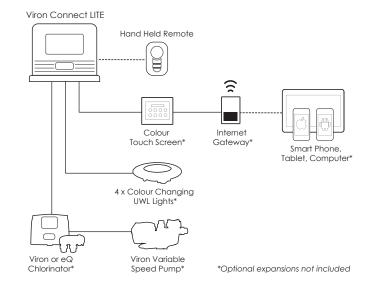

**CONNECT LITE** 

ENTRY LEVEL AUTOMATION FOR ALL

- Low cost integrated automation system with expandable internet gateway and smart phone operation from anywhere in the world
- Enables colour selection and programming of up to 4 x SLX underwater LED lights
- ✓ Integrates with Viron and eQ Chlorination systems

# **CONNECT LITE**

AstralPool's Connect LITE is the easiest way to automate your swimming pool. It offers pool owners total control of up to four colour-changing LED lights. When integrated with a Viron Chlorinator, you can choose up to 4 timer periods to control your pool lights.

The Connect LITE be further expanded to include internet connection for control by the ConnectMyPool app from anywhere in the world. Using the platform's mobile app, users can check that the different pool elements are working properly at all times and receive informative parameters and control data on chemical production levels.

### **TOTAL LIGHTING CONTROLLER**

The Connect Lite gives you the functionality to operate up to 4 x SLX Lights. It couldn't be easier to activate and deactivate lights, change colours or return lights to Sync position with an easy one-touch button.

#### **EASY CONTROL**

The included convenient RF handheld remote allows for easy intuitive control.

#### INTEGRATION WITH CHLORINATORS

When connected to a Viron or EQ chlorinator, you can automate your lights at night using the chlorinators built in timers.

#### **CONNECT MY POOL APP**

Since the Connect LITE is an expandable integrated pool automation system, it can be easily upgraded to include a full colour touchscreen controller. The AstralPool internet gateway can then be easily added to enable full control with the ConnectMyPool app.