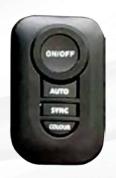

#### **EASY CONTROL**

The included convenient RF handheld remote allows for easy intuitive control.

### **TOTAL LIGHTING CONTROLLER**

The Connect Lite gives you the functionality to operate up to 4 x SLX Lights. It couldn't be easier to activate and deactivate lights, change colours or return lights to Sync position with an easy one-touch button.